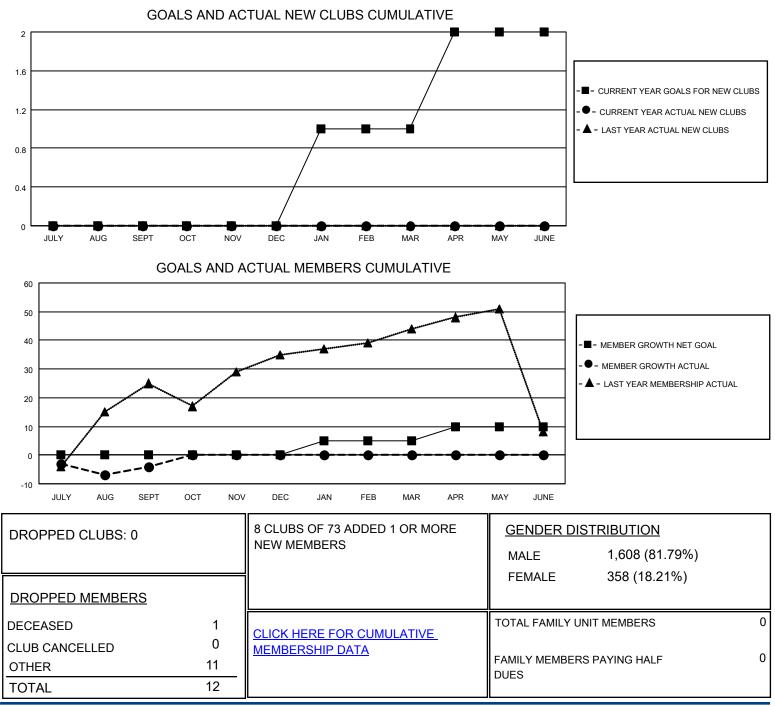

## LOCATION NETHERLANDS

District 110AZ

Results as of: 9/30/2020

| Clubs                 |               |           |               | Members               |                         |                         |                                                    |
|-----------------------|---------------|-----------|---------------|-----------------------|-------------------------|-------------------------|----------------------------------------------------|
| RESULTS FOR 2020-2021 |               |           |               | RESULTS FOR 2020-2021 |                         |                         |                                                    |
| QUARTER               | NEW CLUB GOAL | NEW CLUBS | DROPPED CLUBS | QUARTER               | IBER GROWTH NET<br>GOAL | MEMBER GROWTH<br>ACTUAL | DROPPED<br>MEMBERS ACTUAL<br>(including transfers) |
| JULY/AUG/SEPT         | 0             | 0         | 0             | JULY/AUG/SEPT         | 0                       | 13                      | 12                                                 |
| OCT/NOV/DEC           | 0             | 0         | 0             | OCT/NOV/DEC           | 0                       | 0                       | 0                                                  |
| JAN/FEB/MAR           | 1             | 0         | 0             | JAN/FEB/MAR           | 5                       | 0                       | 0                                                  |
| APR/MAY/JUNE          | 1             | 0         | 0             | APR/MAY/JUNE          | 5                       | 0                       | 0                                                  |